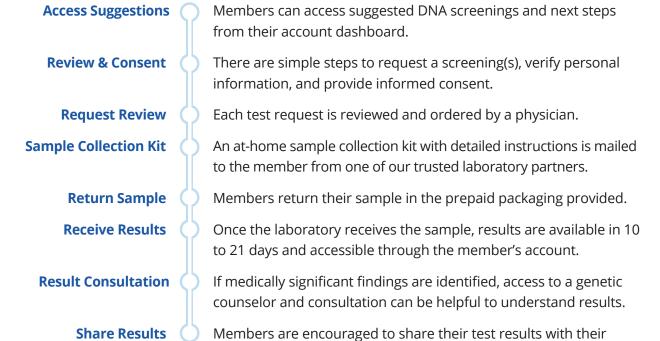

## **Suggested Next Steps**

Suggestions provided based on health insights, goals and existing results.

### **DNA Screenings**

Access DNA screenings to identify personal health risks that may affect health now or in the future.

Learn more on next page